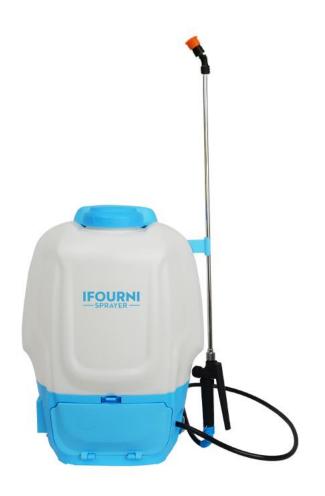

#### **Product Introduction**—Structure Diagram

(1) Cover Cap: pp raw material (2) Drain Vavle: nitrite rubber ③ Sealing Ring: foamed rubber ④ Filtered: pp raw material (5) Lifting Handle: pp raw material (6) 20L Tank: HDPE (7) Spray Rod Clamp (8) Control Module Unit (9) Inside Small Filter (1) Complete Tank Base (1) Lithium Battery Base: flame retardant nylon& brass 12 Lithium Battery (13) Pressure Pump