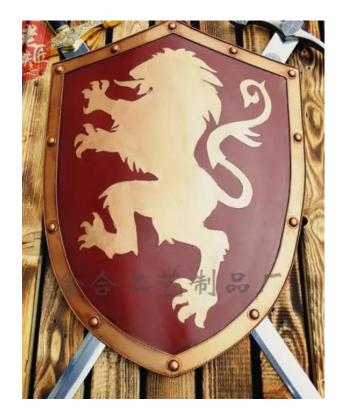

#### **Product Introduction—Design**

Technology and metallic is the main style, blend the elements of Transformers, and learn from the design of European shield