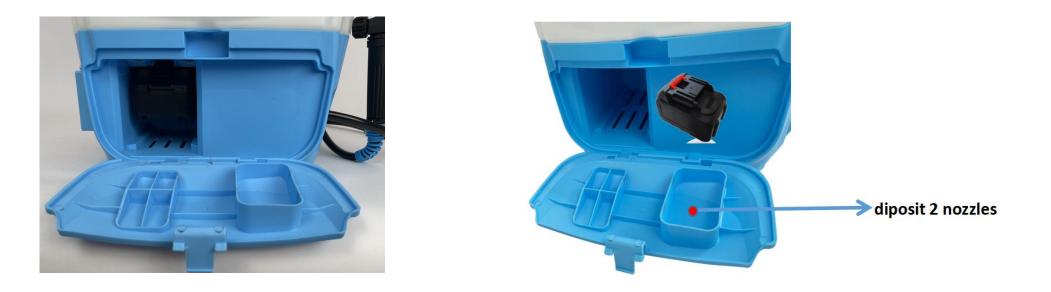

Bottom and Function Area

- Thickened base board with 4 buffer feet to enhance bottom's strength resistance.
- Three separete mian areas:

control area, batteery area, pump area.

#### Independent Control Module

- Independent control module design, make the complex circuit simple.
- The protection alarm for too low or too high battery power.

Battery and its compartment

- Battery compartment can suit for 21V/4AH Li-ion and 12V/8AH Lead-acid battery.
- The crisscross reinforcing rids make the whole battery cover stronger.