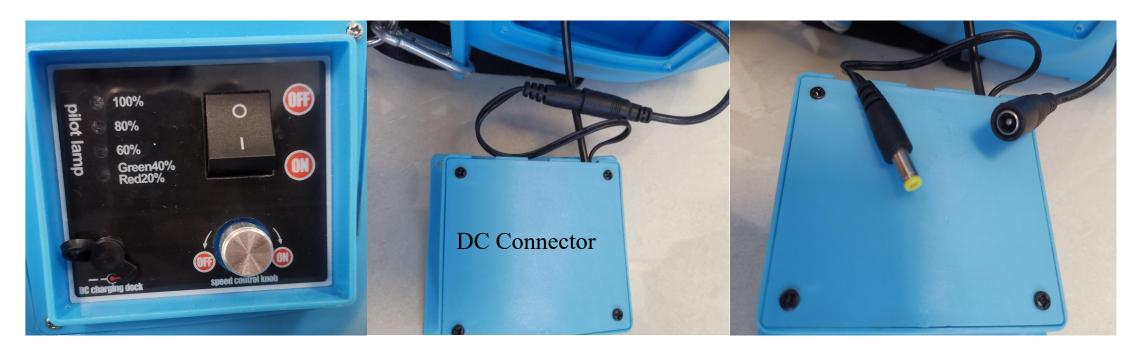

#### Independent Control Module

- Independent control module design, make the complex circuit simple.
- The protection alarm for too low or too high battery power.

Battery and its compartment

- Battery compartment can suit for 21V/4AH Li-ion and 12V/8AH Lead-acid battery.
- The crisscross reinforcing rids make the whole battery cover stronger.

#### Product Advantages—Accessories

21V/4A Quick-connect Lithium Battery Charging time: 3-4h, working time: about 5h

2L/min Pressure Pump Atomatically induct pressure and shut off

304 Food Grade Stainless Steel Lance With environmental rubber ring