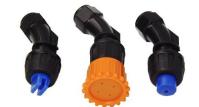

Three nozzles and storage bag which can print customers' logo.

Customized as customer's request

Switch inside has fluorous rubber sealing ring Blue part can protect 130cm hose not to be deformation