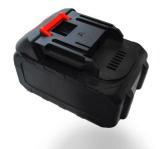

#### Independent Control Module

- Independent control module design, make the complex circuit simple.
- The protection alarm for too low or too high battery power.

Battery and its compartment

- Battery compartment can suit for 21V/4AH Li-ion and 12V/8AH Lead-acid battery.
- The crisscross reinforcing rids make the whole battery cover stronger.

#### Product Advantages—Accessories

21V/4A Quick-connect Lithium Battery Charging time: 3-4h, working time: about 5h

2L/min Pressure Pump Atomatically induct pressure and shut off

304 Food Grade Stainless Steel Lance With environmental rubber ring