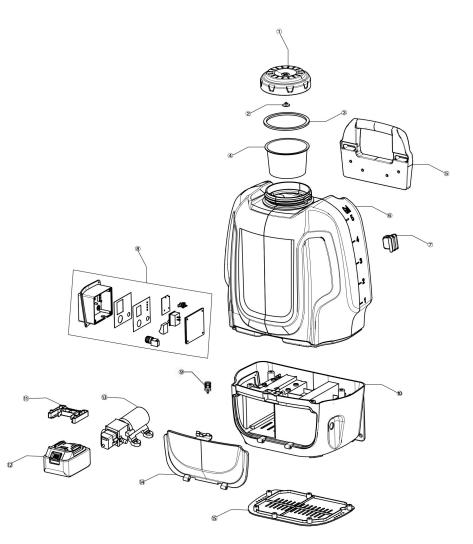

#### **Product Introduction**—Structure Diagram

(1) Cover Cap: pp raw material (2) Drain Vavle: nitrite rubber ③ Sealing Ring: foamed rubber ④ Filtered: pp raw material (5) Lifting Handle: pp raw material (6) 20L Tank: HDPE (7) Spray Rod Clamp (8) Control Module Unit (9) Inside Small Filter (1) Complete Tank Base (1) Lithium Battery Base: flame retardant nylon& brass 12 Lithium Battery (13) Pressure Pump