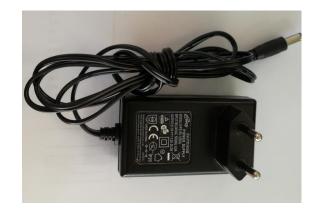

#### Product Advantages—Accessories

21V/4A Quick-connect Lithium Battery Charging time: 3-4h, working time: about 5h

2L/min Pressure Pump Atomatically induct pressure and shut off

304 Food Grade Stainless Steel Lance With environmental rubber ring