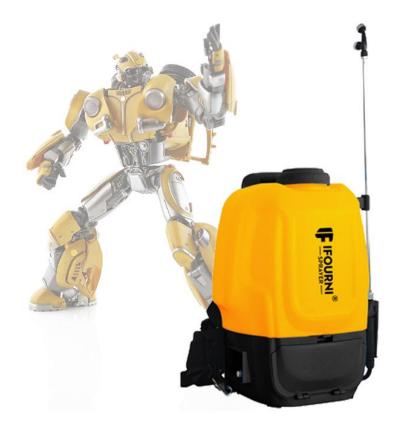

#### **Product Introduction—Design**

Technology and metallic is the main style, blend the elements of Transformers, and learn from the design of European shield