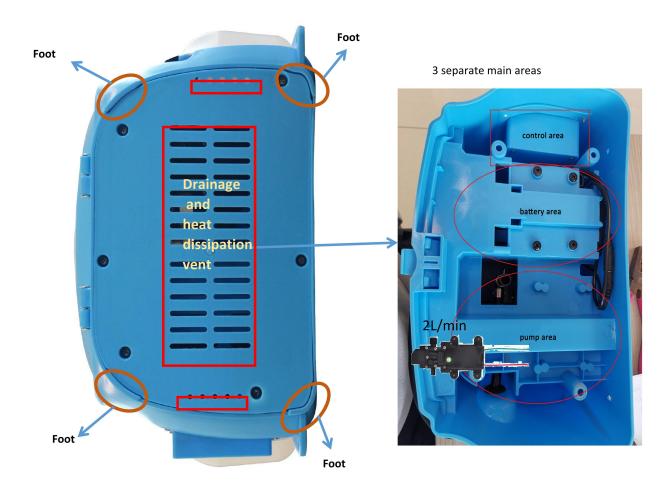

Bottom and Function Area

- Thickened base board with 4 buffer feet to enhance bottom's strength resistance.
- Three separete mian areas:

control area, batteery area, pump area.

#### Independent Control Module

- Independent control module design, make the complex circuit simple.
- The protection alarm for too low or too high battery power.

Battery and its compartment

- Battery compartment can suit for 21V/4AH Li-ion and 12V/8AH Lead-acid battery.
- The crisscross reinforcing rids make the whole battery cover stronger.