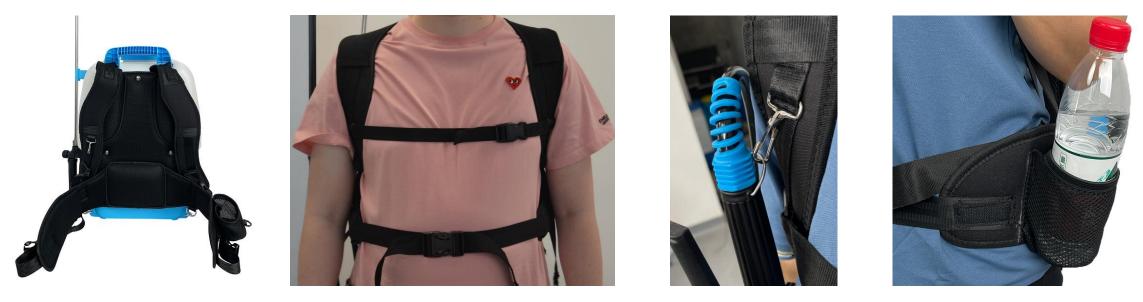

Straps and Backrest

- Multi-functional adjustable straps and backrest, protect the waist and back.
- Adjustable thicken straps with lock catch on the waist and chest.
- Hang the switch on this hook, temporarily free hands.
- Thoughtful storage bag design.