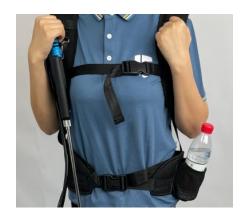

Straps and Backrest

- Multi-functional adjustable straps and backrest, protect the waist and back.
- Adjustable thicken straps with lock catch on the waist and chest.
- Hang the switch on this hook, temporarily free hands.
- Thoughtful storage bag design.