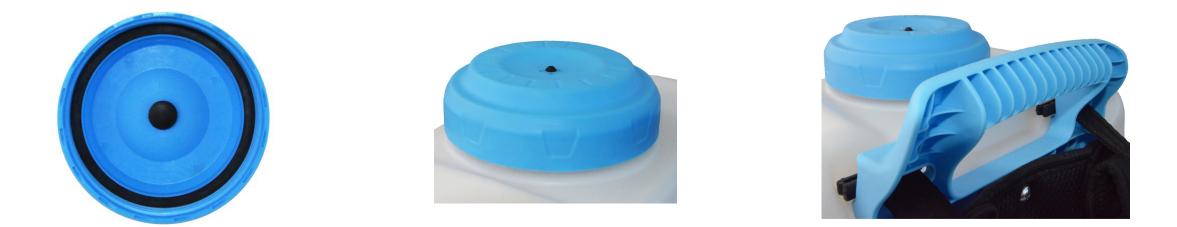

#### **Product Introduction**—Structure Diagram

(1) Cover Cap: pp raw material (2) Drain Vavle: nitrite rubber ③ Sealing Ring: foamed rubber ④ Filtered: pp raw material (5) Lifting Handle: pp raw material (6) 20L Tank: HDPE (7) Spray Rod Clamp (8) Control Module Unit (9) Inside Small Filter (1) Complete Tank Base (1) Lithium Battery Base: flame retardant nylon& brass 12 Lithium Battery (13) Pressure Pump

Battery Cover
Lower Cap

Lifting Handle and Tank Cover

- Special foam rubber sealing ring, better elasticity and leakproofness.
- Concave and convex design tank cover, anti-slip and easy to grasp.
- Humanized curved handle with multi reinforcing ribs more stable and comfortable.