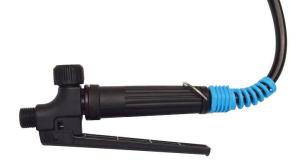

Three nozzles and storage bag which can print customers' logo.

Customized as customer's request

Switch inside has fluorous rubber sealing ring Blue part can protect 130cm hose not to be deformation