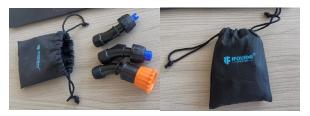

Three nozzles and storage bag which can print customers' logo.

Customized as customer's request

Switch inside has fluorous rubber sealing ring Blue part can protect 130cm hose not to be deformation