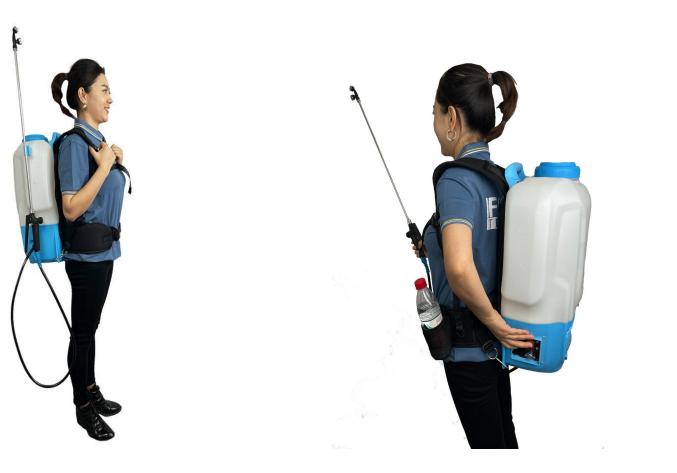

Straps and Backrest

- Multi-functional adjustable straps and backrest, protect the waist and back.
- Adjustable thicken straps with lock catch on the waist and chest.
- Hang the switch on this hook, temporarily free hands.
- Thoughtful storage bag design.

Bottom and Function Area

- Thickened base board with 4 buffer feet to enhance bottom's strength resistance.
- Three separete mian areas:

control area, batteery area, pump area.