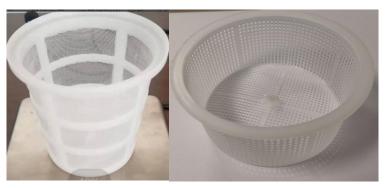

#### **16C-1**

38g, 10cm deepened, Yarn mesh filter

**Common sprayer in Market** 

Around 8-10g light filter