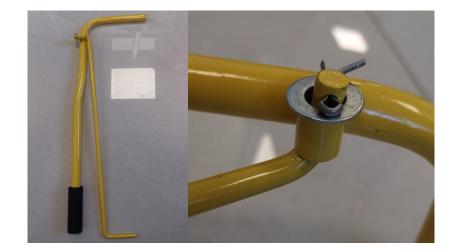

## Product Details——Rocker

| 16C-1                                                                                   | <b>Common sprayer in the Market</b>                        |
|-----------------------------------------------------------------------------------------|------------------------------------------------------------|
| (Net weight excluding the handle grip: 800g)                                            | (Around 400-500g)                                          |
| Long rocker, Even force at bottom, Labor-saving                                         | Short rocker, uneven force, Laborious                      |
| Big radian of rocker to save labor, 10mm diameter of rod<br>and reinforcement thickness | No radian for the rocker, the diameter of rod around 6-8mm |
| Integrated rocker and connecting rod, firm, not removable,<br>not easy to lose          | Removable, need gasket、 pin, easy to lose                  |