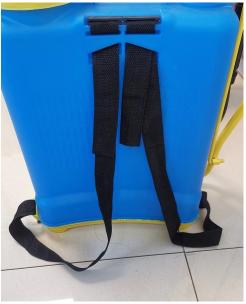

## Product Details——Straps

| 16C-1                                                             | Common sprayer in the market |
|-------------------------------------------------------------------|------------------------------|
| Thickening sponge for shoulders                                   | No thickened sponge          |
| Car safety straps                                                 | 2 single straps              |
| The length can be adjusted freely ,suitable for all types of body | Unadjustable                 |
|                                                                   |                              |