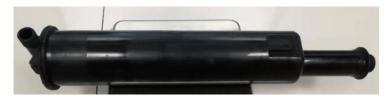

#### **Product Details**—Lance hook

| <b>PP raw material + POM raw material</b>                                             | <b>Common sprayer in market ( PP recycled material)</b>                                                     |
|---------------------------------------------------------------------------------------|-------------------------------------------------------------------------------------------------------------|
| Unique thickened, Stiffener design, Firm and Strong                                   | Thin body wall, easy to break                                                                               |
| No need pin to fix, clamping the rod directly to prevent<br>the lost of wearing parts | Unable to clamp the rod directly, need pin to fix to make sure the proper functioning, easy to lose the pin |

## Product Details——Rocker

| 16C-1                                                                                   | <b>Common sprayer in the Market</b>                        |
|-----------------------------------------------------------------------------------------|------------------------------------------------------------|
| (Net weight excluding the handle grip: 800g)                                            | (Around 400-500g)                                          |
| Long rocker, Even force at bottom, Labor-saving                                         | Short rocker, uneven force, Laborious                      |
| Big radian of rocker to save labor, 10mm diameter of rod<br>and reinforcement thickness | No radian for the rocker, the diameter of rod around 6-8mm |
| Integrated rocker and connecting rod, firm, not removable,<br>not easy to lose          | Removable, need gasket、 pin, easy to lose                  |