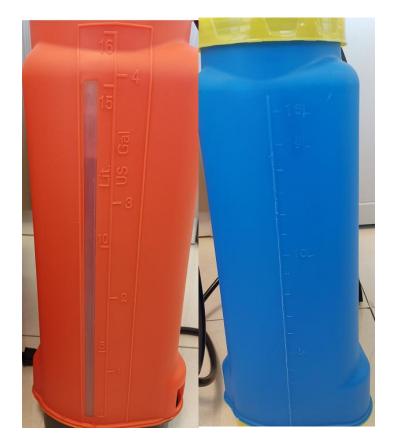

#### Product Details—Water level line

#### **16C-1**

The water level line is bulged and clearly visible

Liter and gallon double scale, suitable for different markets

Transparent water level line, easy to observe the scale of liquid medicine

#### **Common sprayer in the market**

the water level line is fuzzy

Some only have the litre scale

No transparent water level