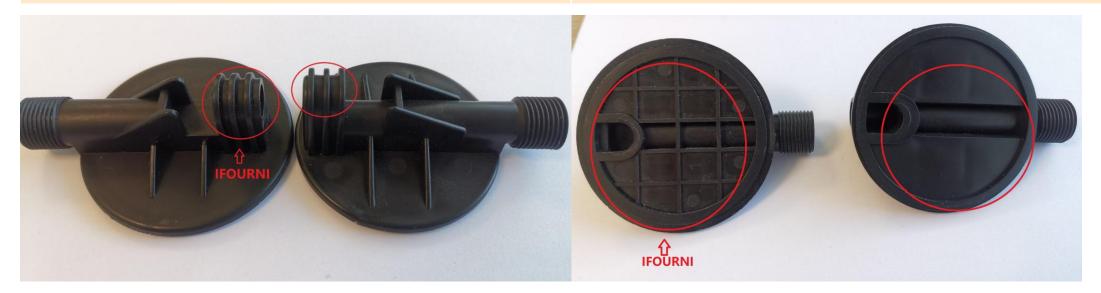

#### **Product Details**—Pressure Chamber

16C-1 (PP raw material)

There are many reinforcing ribs inside of the chamber cover and thicken wall

inside with stainless steel ball, better sealing performance

Using PP raw material, can withstand 12 kg burst pressure test

Common sprayer in the market (PP recycled material)

without reinforcing ribs

with glass ball, sealing is not as good as steel ball

Maximum withstand 6kg pressure test