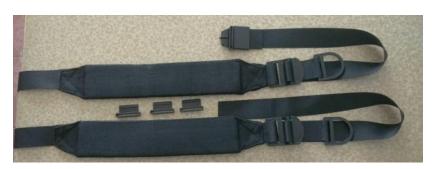

## Product Details——Straps

| 16C-1                                                             | Common sprayer in the market |
|-------------------------------------------------------------------|------------------------------|
| Thickening sponge for shoulders                                   | No thickened sponge          |
| Car safety straps                                                 | 2 single straps              |
| The length can be adjusted freely ,suitable for all types of body | Unadjustable                 |
|                                                                   |                              |