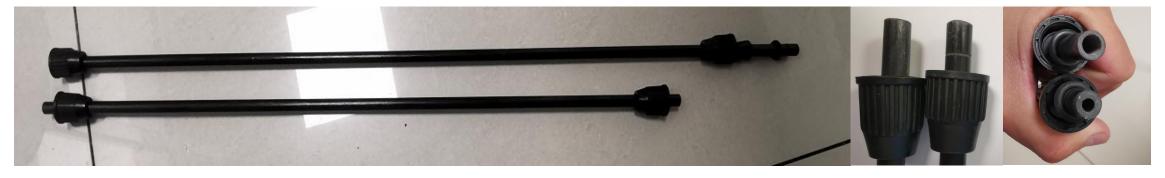

#### **Product Details**—Lance

16C-1

70cm lengthen, thickened fiber glass lance, Have groove of seal, increase the spray distance, Easy to install

#### **Common sprayer in the Market**

56-58cm fiber glass lance, no groove of seal