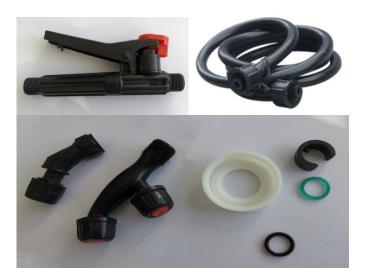

## **Product Details**——Spare parts

| 16C-1                                                                              | <b>Common sprayer in the Market</b>                                  |
|------------------------------------------------------------------------------------|----------------------------------------------------------------------|
| 135CM black hose can bear 12kg pressure testing                                    | 120CM black hose can bear 6-8 kg pressure testing                    |
| MATABI switch                                                                      | Red switch                                                           |
| 100ml measuring cup                                                                | N/A                                                                  |
| Accessories : 4pcs Nozzles, 3pcs rubber seals, 2pcs seal<br>rings, 2pcs lance hock | 2-3 pcs Nozzles, 1pc rubber seal, 2psc seal rings,<br>1pc lance hook |
| Protective equipment: mask, gloves, goggle                                         | N/A                                                                  |