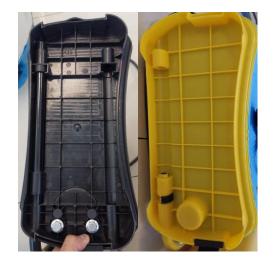

### **Product Details**—Tank

| 16C-1 (PP raw material)                                                  | C         |
|--------------------------------------------------------------------------|-----------|
| Net weight of tank: 1300g                                                | ]         |
| There are many reinforcing ribs inside of the tank and thicken tank wall | Few       |
| Using PP raw material, can pass 1.2m full water drop                     | Weak stru |

test, landing no water leakage phenomenon.

Common sprayer in the market (Recycled material)

Net weight of tank: 750-1100g

Few reinforcing ribs and thin tank wall

Weak structure, cut corners on raw materials, can not pass 1.2m full water drop test.