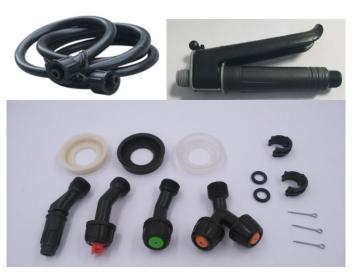

## **Product Details**——Spare parts

| 16C-1                                                                              | <b>Common sprayer in the Market</b>                                  |
|------------------------------------------------------------------------------------|----------------------------------------------------------------------|
| 135CM black hose can bear 12kg pressure testing                                    | 120CM black hose can bear 6-8 kg pressure testing                    |
| MATABI switch                                                                      | Red switch                                                           |
| 100ml measuring cup                                                                | N/A                                                                  |
| Accessories : 4pcs Nozzles, 3pcs rubber seals, 2pcs seal<br>rings, 2pcs lance hock | 2-3 pcs Nozzles, 1pc rubber seal, 2psc seal rings,<br>1pc lance hook |
| Protective equipment: mask, gloves, goggle                                         | N/A                                                                  |