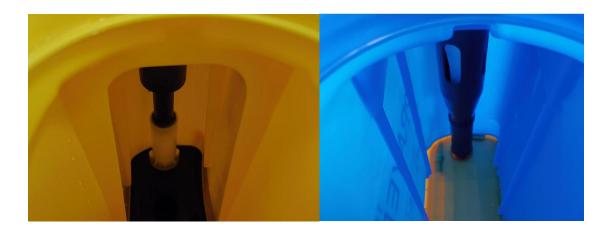

#### **Product Details**—Pressure Chamber

16C-1 (PP raw material)

There are many reinforcing ribs inside of the chamber cover and thicken wall

inside with stainless steel ball, better sealing performance

Using PP raw material, can withstand 12 kg burst pressure test

Common sprayer in the market (PP recycled material)

without reinforcing ribs

with glass ball, sealing is not as good as steel ball

Maximum withstand 6kg pressure test