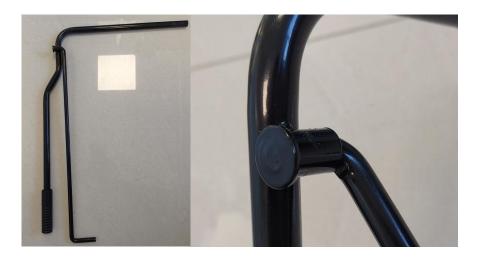

## Product Details——Rocker

| 16C-1                                                                                   | <b>Common sprayer in the Market</b>                        |
|-----------------------------------------------------------------------------------------|------------------------------------------------------------|
| (Net weight excluding the handle grip: 800g)                                            | (Around 400-500g)                                          |
| Long rocker, Even force at bottom, Labor-saving                                         | Short rocker, uneven force, Laborious                      |
| Big radian of rocker to save labor, 10mm diameter of rod<br>and reinforcement thickness | No radian for the rocker, the diameter of rod around 6-8mm |
| Integrated rocker and connecting rod, firm, not removable,<br>not easy to lose          | Removable, need gasket、 pin, easy to lose                  |