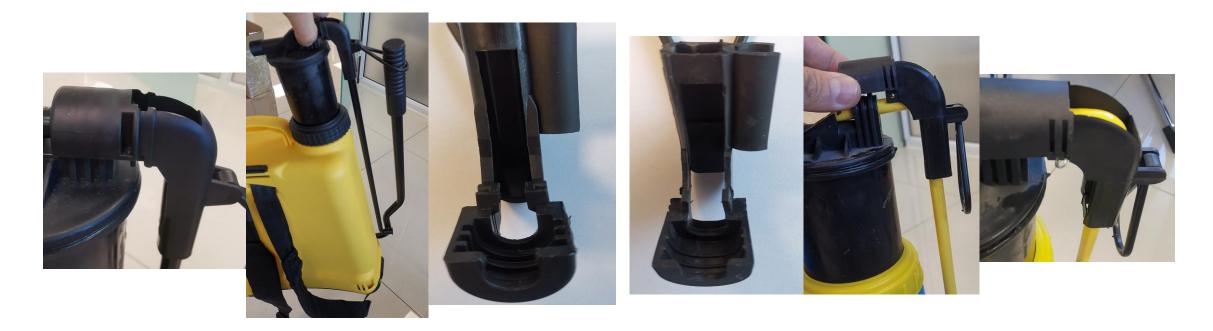

#### **Product Details**—Lance hook

| <b>PP raw material + POM raw material</b>                                             | <b>Common sprayer in market ( PP recycled material)</b>                                                     |
|---------------------------------------------------------------------------------------|-------------------------------------------------------------------------------------------------------------|
| Unique thickened, Stiffener design, Firm and Strong                                   | Thin body wall, easy to break                                                                               |
| No need pin to fix, clamping the rod directly to prevent<br>the lost of wearing parts | Unable to clamp the rod directly, need pin to fix to make sure the proper functioning, easy to lose the pin |