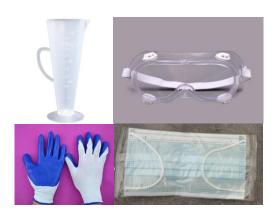

## **Product Details**——Spare parts

| 16C-1                                                                              | <b>Common sprayer in the Market</b>                                  |
|------------------------------------------------------------------------------------|----------------------------------------------------------------------|
| 135CM black hose can bear 12kg pressure testing                                    | 120CM black hose can bear 6-8 kg pressure testing                    |
| MATABI switch                                                                      | Red switch                                                           |
| 100ml measuring cup                                                                | N/A                                                                  |
| Accessories : 4pcs Nozzles, 3pcs rubber seals, 2pcs seal<br>rings, 2pcs lance hock | 2-3 pcs Nozzles, 1pc rubber seal, 2psc seal rings,<br>1pc lance hook |
| Protective equipment: mask, gloves, goggle                                         | N/A                                                                  |